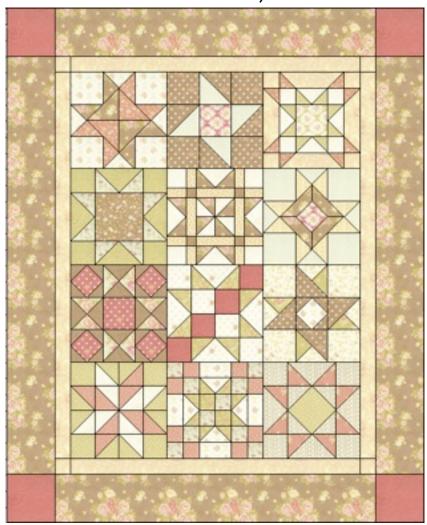

## Summer Star Sampler -Alternate Layout

Quilt Measures 64 X 52 inches.

./Fabrics/Moda/Fresh Cottons 20131-12.jpg 18 Patches 5/8 Yard

./Fabrics/Moda/Fresh Cottons 20131-26.jpg plus 1/2 yard for B Patches binding.